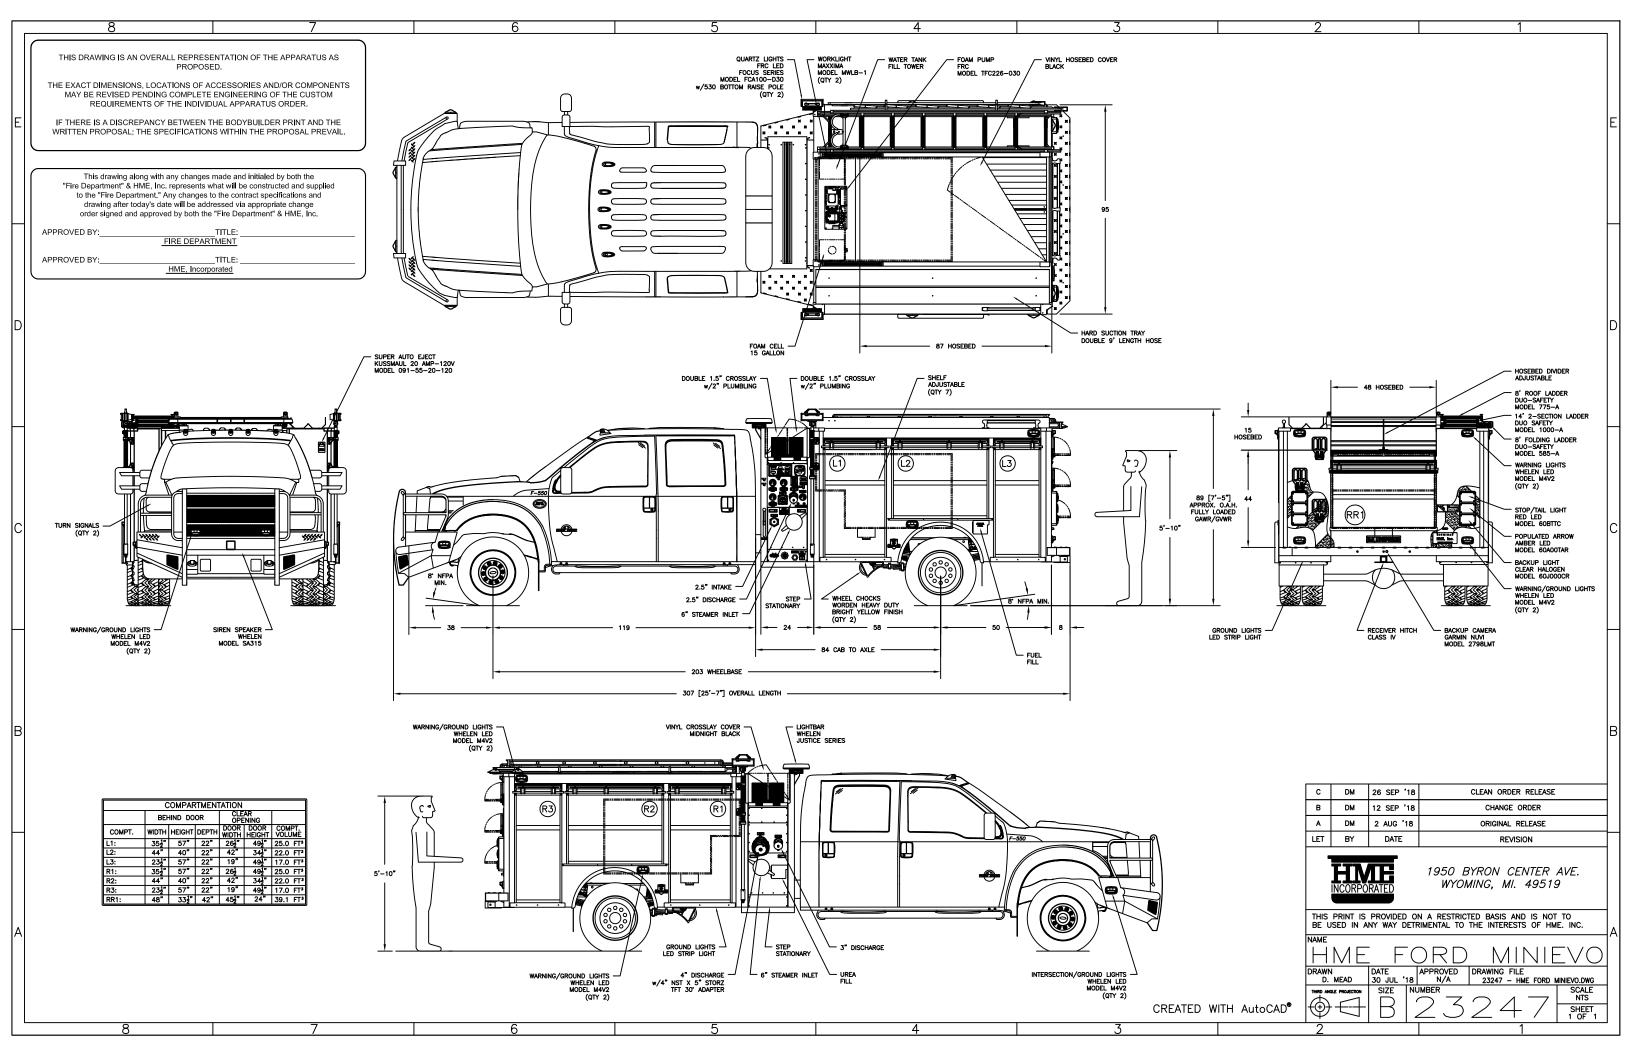

## MiniEvo™

#23247

SMART. TOUGH. DRIVEN.

## Chassis

- Ford F-550 Super Duty Crew Cab XL 4x4 4-Door Chassis
- 19.500 GVWR
- PowerStroke 330 HP 6.7I V-8 OHV Turbo Diesel Engine
- 6-Speed Electronic TorqShift Automatic Transmission
- Fab Four HD Bumper and Brush Guard

## **Pump**

- 24" Side Mount Pump Enclosure
- Hale "DSD", 1500 GPM Pump
- FRC Turbo Foam 2-6 DIR INJ Class A Foam System
- 300 Gallon Water Tank
- Dual 1 ½" Double Stack Crosslays
- FRC Tank Level Gauge and In-Control Pressure Governor
- 15 Gallon Foam Tank

## **Body & Options**

- Brushed Stainless Steel Body
- Painted Roll-up Doors
- 139 Cubic Feet of Compartment Space
- Hosebed with 40 Cubic Feet of Storage
- Whelen Ultimate Warning Light Package
- Whelen LED Stop/Tail/Turn/Backup Lighting