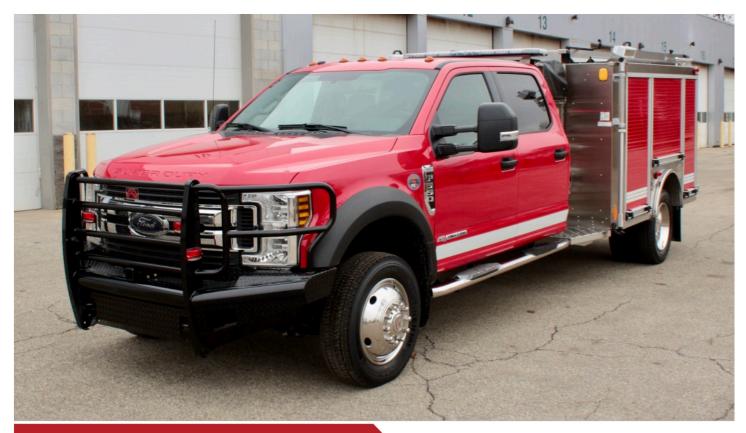

## MiniEvo™

#23247

SMART. TOUGH. DRIVEN.

## Chassis

- Ford F-550 Super Duty Crew Cab XL 4x4 4-Door Chassis
- 19.500 GVWR
- PowerStroke 330 HP 6.7I V-8 OHV Turbo Diesel Engine
- 6-Speed Electronic TorqShift Automatic Transmission
- Fab Four HD Bumper and Brush Guard

## **Pump**

- 24" Side Mount Pump Enclosure
- Hale "DSD", 1500 GPM Pump
- FRC Turbo Foam 2-6 DIR INJ Class A Foam System
- 300 Gallon Water Tank
- Dual 1 ½" Double Stack Crosslays
- FRC Tank Level Gauge and In-Control Pressure Governor
- 15 Gallon Foam Tank

## **Body & Options**

- Brushed Stainless Steel Body
- Painted Roll-up Doors
- 139 Cubic Feet of Compartment Space
- Hosebed with 40 Cubic Feet of Storage
- Whelen Ultimate Warning Light Package
- Whelen LED Stop/Tail/Turn/Backup Lighting